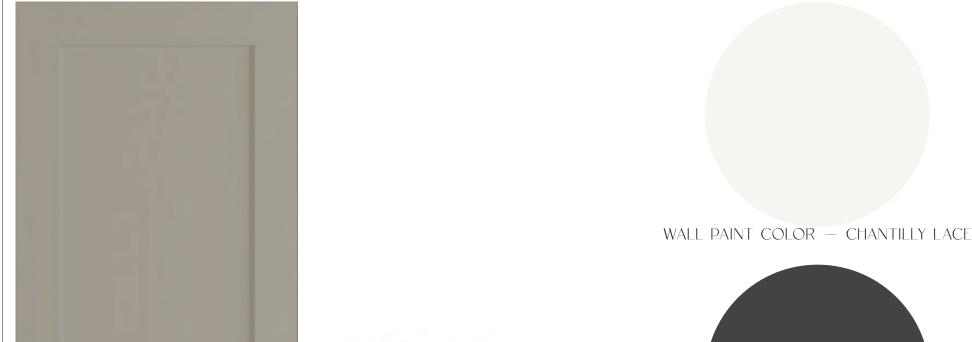

# 

LIVING ROOM FAN

CABINETS

CABINET HARDWARE

SHIPLAP PAINT COLOR

main level | mudroom & living room

FIREPLACE TILE

FLOOR TILE

DOOR & TRIM PAINT COLOR — FAIRVIEW TAUPE

DOOR STYLE

LAUNDRY ROOM FLOOR TILE

WOOD FLOOR