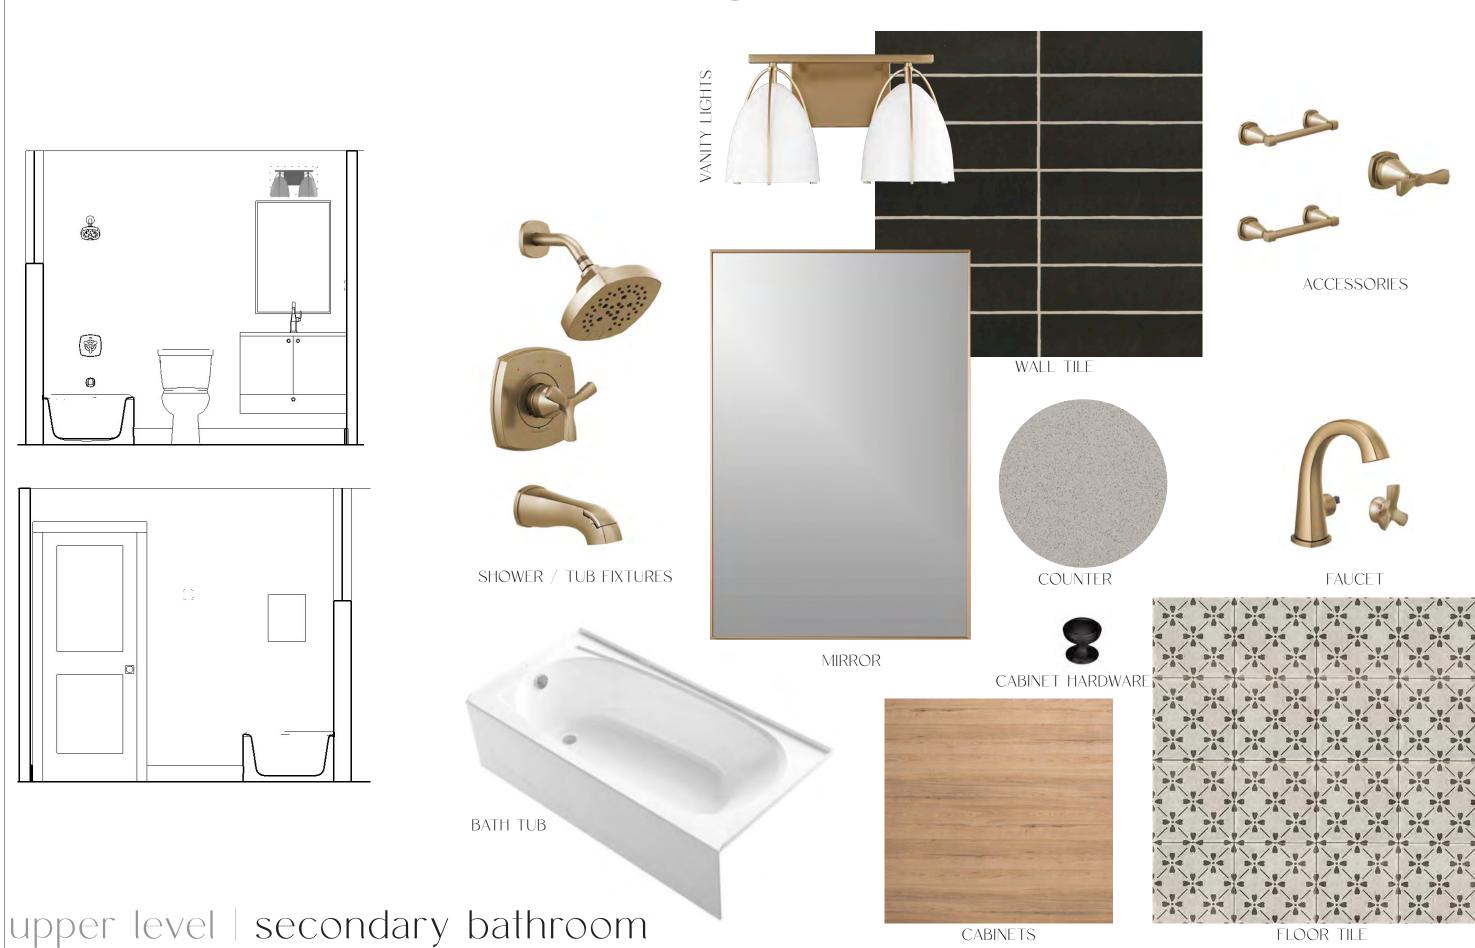

# INTERIOR DESIGN SELECTIONS ACCESSORIES WALL TILE SHOWER / TUB FIXTURES FAUCET COUNTER MIRROR CABINET HARDWARE BATH TUB loft level | bathroom **CABINETS** FLOOR TILE

caity rose interior