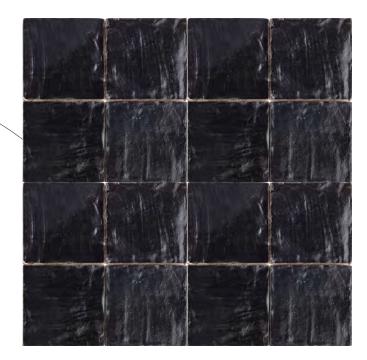

# 

LIVING ROOM FAN

CABINETS

CABINET HARDWARE

SHIPLAP PAINT COLOR

main level | mudroom & living room

FIREPLACE TILE

FLOOR TILE