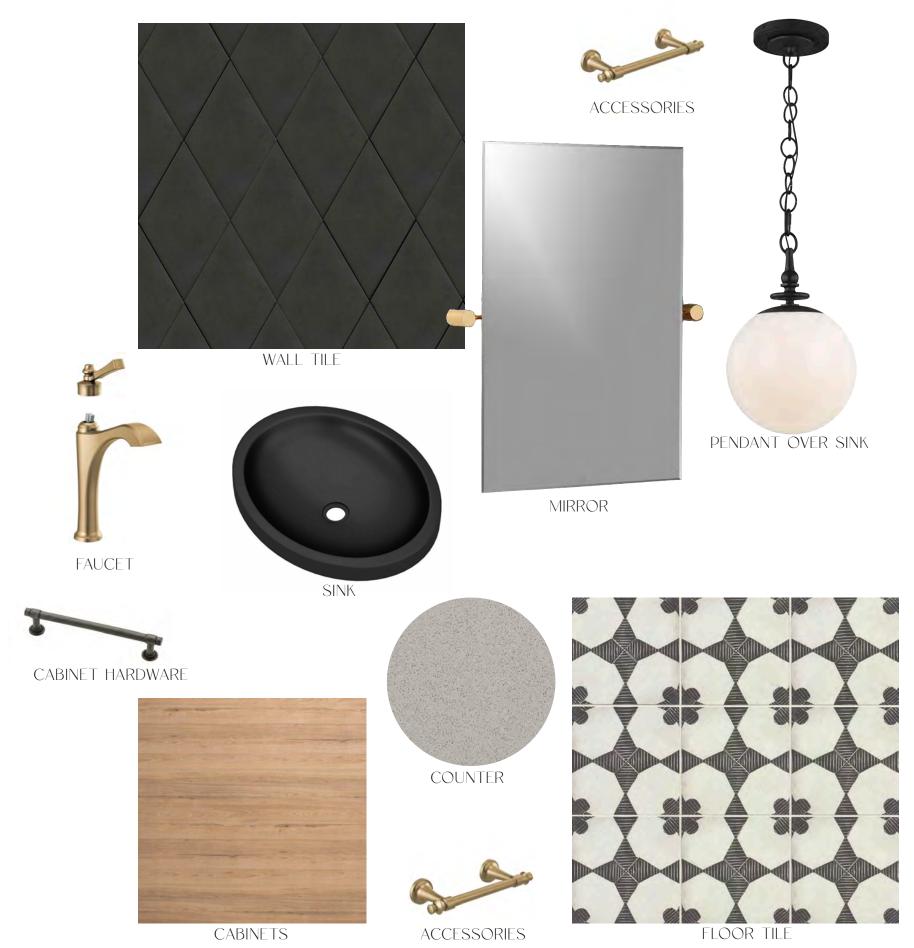

lower level | wet bar

# INTERIOR DESIGN SELECTIONS ACCESSORIES WALL TILE SHOWER / TUB FIXTURES FAUCET COUNTER MIRROR CABINET HARDWARE BATH TUB lower level | bathroom **CABINETS** FLOOR TILE

## INTERIOR DESIGN SELECTIONS









main level | powder room

## INTERIOR DESIGN SELECTIONS







COUNTER













main level | kitchen

MONOGRAM APPLIANCES

WOOD FLOOR

caity rose interiors

# 







LIVING ROOM FAN



CABINETS





CABINET HARDWARE



SHIPLAP PAINT COLOR



main level | mudroom & living room



FIREPLACE TILE



FLOOR TILE

WATER CLOSET FLOOR TILE

## INTERIOR DESIGN SELECTIONS











WOOD FLOOR





CABINETS

UNDER CABINET REFRGERATOR

loft level | wet bar

# INTERIOR DESIGN SELECTIONS ACCESSORIES WALL TILE SHOWER / TUB FIXTURES FAUCET COUNTER MIRROR CABINET HARDWARE BATH TUB loft level | bathroom **CABINETS** FLOOR TILE

caity rose interior

# 







OUTDOOR LIGHTS







DINING ROOM CHANDELIER



OFFICE / GYM FLUSH MOUNT LIGHT



JPPER LEVEL HALLWAY FLUSI MOUNT LIGHTS



exterior & interior