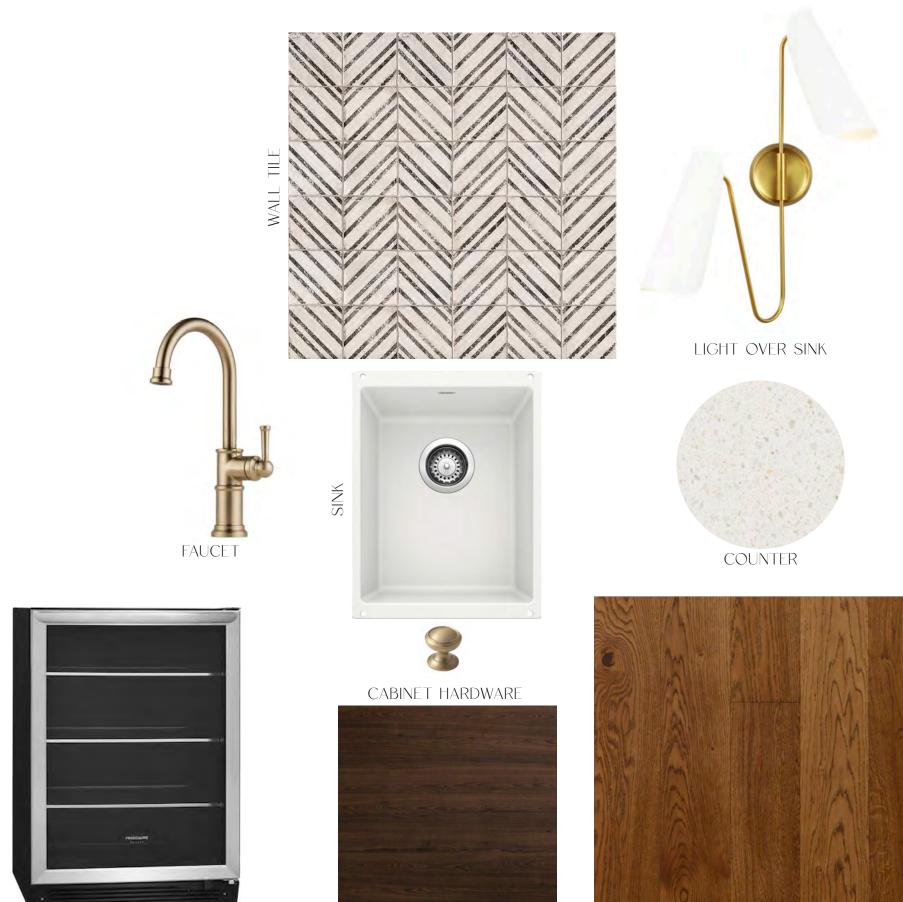

lower level | wet bar

# INTERIOR DESIGN SELECTIONS ACCESSORIES WALL TILE SHOWER / TUB FIXTURES FAUCET COUNTER MIRROR CABINET HARDWARE BATH TUB lower level | bathroom **CABINETS** FLOOR TILE

## INTERIOR DESIGN SELECTIONS









main level | powder room

## INTERIOR DESIGN SELECTIONS







COUNTER













main level | kitchen

MONOGRAM APPLIANCES

WOOD FLOOR

caity rose interiors

# 







LIVING ROOM FAN



CABINETS





CABINET HARDWARE



SHIPLAP PAINT COLOR



main level | mudroom & living room



FIREPLACE TILE



FLOOR TILE

WATER CLOSET FLOOR TILE

## INTERIOR DESIGN SELECTIONS











WOOD FLOOR





CABINETS

UNDER CABINET REFRGERATOR

loft level | wet bar

# INTERIOR DESIGN SELECTIONS ACCESSORIES WALL TILE SHOWER / TUB FIXTURES FAUCET COUNTER MIRROR CABINET HARDWARE BATH TUB loft level | bathroom **CABINETS** FLOOR TILE

caity rose interior

# 







OUTDOOR LIGHTS







DINING ROOM CHANDELIER



OFFICE / GYM FLUSH MOUNT LIGHT



JPPER LEVEL HALLWAY FLUSI MOUNT LIGHTS



exterior & interior | additional lighting

MASTER BEDROOM FAN



DOOR HARDWARE STYLE





DOOR & TRIM PAINT COLOR — FAIRVIEW TAUPE



DOOR STYLE



LAUNDRY ROOM FLOOR TILE





WOOD FLOOR

## 1271 garfield street

dishwasher // monogram
24-INCH FULLY INTEGRATED DISHWASHER

microwave // monogram

1.2 CUBIC FEET DRAWER MICROWAVE

range // monogram
36-INCH ALL-GAS PROFESSIONAL RANGE WITH 6 BURNERS

range hood // zep