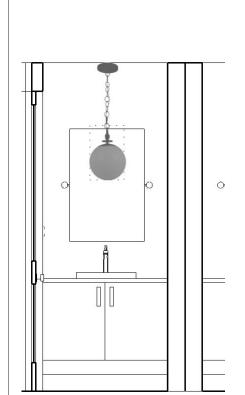

lower level | wet bar

# INTERIOR DESIGN SELECTIONS ACCESSORIES WALL TILE SHOWER / TUB FIXTURES FAUCET COUNTER MIRROR CABINET HARDWARE BATH TUB lower level | bathroom **CABINETS** FLOOR TILE

## INTERIOR DESIGN SELECTIONS









main level | powder room

## INTERIOR DESIGN SELECTIONS







COUNTER













main level | kitchen

MONOGRAM APPLIANCES

WOOD FLOOR

caity rose interiors

# 







LIVING ROOM FAN



CABINETS





CABINET HARDWARE



SHIPLAP PAINT COLOR



main level | mudroom & living room



FIREPLACE TILE



FLOOR TILE

WATER CLOSET FLOOR TILE

## INTERIOR DESIGN SELECTIONS











WOOD FLOOR





CABINETS

UNDER CABINET REFRGERATOR

loft level | wet bar

# INTERIOR DESIGN SELECTIONS ACCESSORIES WALL TILE SHOWER / TUB FIXTURES FAUCET COUNTER MIRROR CABINET HARDWARE BATH TUB loft level | bathroom **CABINETS** FLOOR TILE

caity rose interior

# 







OUTDOOR LIGHTS







DINING ROOM CHANDELIER



OFFICE / GYM FLUSH MOUNT LIGHT



JPPER LEVEL HALLWAY FLUSI MOUNT LIGHTS



exterior & interi