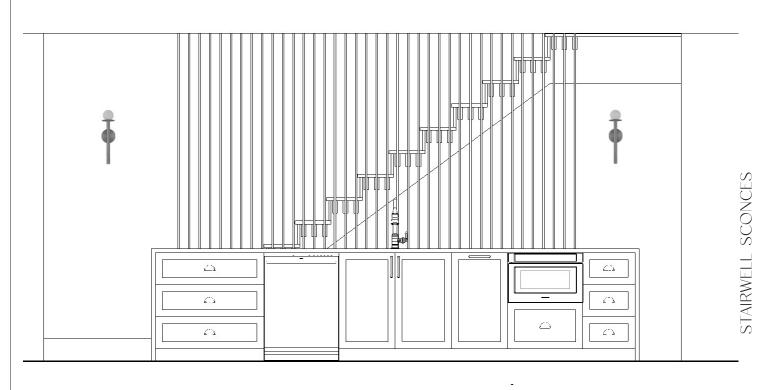

# 

OUTDOOR LIGHTS

DINING ROOM CHANDELIER

OFFICE / GYM FLUSH MOUNT LIGHT

JPPER LEVEL HALLWAY FLUSI MOUNT LIGHTS

exterior & interior | additional lighting

MASTER BEDROOM FAN

DOOR HARDWARE STYLE