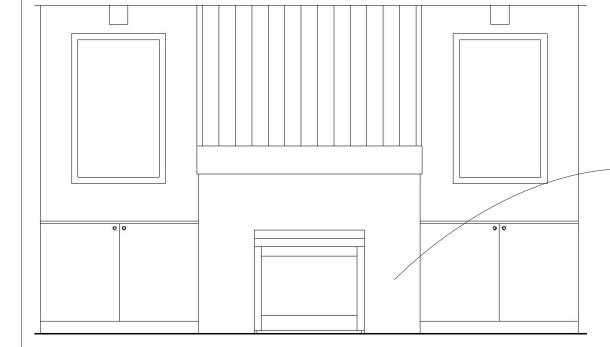

# 

LIVING ROOM FAN

CABINETS

CABINET HARDWARE

SHIPLAP PAINT COLOR

main level | mudroom & living room

FIREPLACE TILE

FLOOR TILE