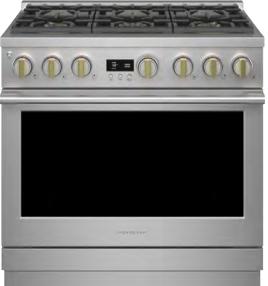

## INTERIOR DESIGN SELECTIONS

COUNTER

main level | kitchen

MONOGRAM APPLIANCES

WOOD FLOOR

caity rose interiors

## 1271 garfield street

dishwasher // monogram
24-INCH FULLY INTEGRATED DISHWASHER

microwave // monogram

1.2 CUBIC FEET DRAWER MICROWAVE

range // monogram
36-INCH ALL-GAS PROFESSIONAL RANGE WITH 6 BURNERS