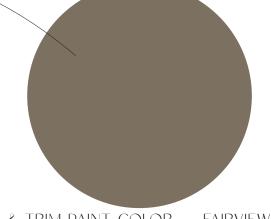

# 

LIVING ROOM FAN

CABINETS

CABINET HARDWARE

SHIPLAP PAINT COLOR

main level | mudroom & living room

FIREPLACE TILE

FLOOR TILE