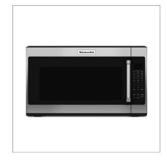

primary bath accent

primary shower walls ALABASTER

primary shower pan ALABASTER

bath 2 floor + walls WARM GRAY

laundry floor WARM GRAY

bath 2 showerpan WARM GRAY

refrigerator 36" 20 CUBIC FEET

range microwave 30" 2.0 CUBIC FEET