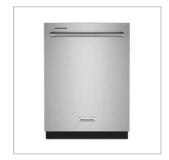

STONE** 



primary bath floor CAPE GRAY



primary bath accent CAPE GRAY



primary shower walls ARCTIC WHITE MATTE



primary shower pan **BRIGHT WHITE** 



bath 2 floor + walls CHIMNEY CORNER



laundry floor CHIMNEY CORNER



bath 2 showerpan SUEDE GRAY

## RESIDENCES + WEST ST AVENUE 2820 FEDERAL



hanstone counters **AURORA SNOW** 



shaker cabinets **EVENING NOTTE** 



3.25" floors NATURAL WHITE OAK



marazzi floor tile WARM GRAY



kitchen backsplash WARM GRAY



primary bath floor DRIFTWOOD



primary bath accent



primary shower walls ALABASTER



primary shower pan ALABASTER



bath 2 floor + walls WARM GRAY



laundry floor WARM GRAY



bath 2 showerpan WARM GRAY



refrigerator 36" 20 CUBIC FEET



range microwave 30" 2.0 CUBIC FEET



electric range 30" 6.4 CUBIC FEET



energy star dishwasher 24" 13 PLACE SETTING