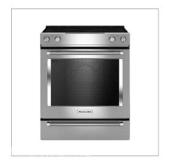

Y



kitchen backsplash **CUSTOM GRAYSTONE** 



primary bath floor CAPE GRAY



primary bath accent CAPE GRAY



primary shower walls ARCTIC WHITE MATTE



primary shower pan **BRIGHT WHITE** 



bath 2 floor + walls CHIMNEY CORNER



laundry floor CHIMNEY CORNER



bath 2 showerpan SUEDE GRAY

## RESIDENCES + WEST ST AVENUE 2820 FEDERAL



hanstone counters **AURORA SNOW** 



shaker cabinets **EVENING NOTTE** 



3.25" floors NATURAL WHITE OAK



marazzi floor tile WARM GRAY



kitchen backsplash WARM GRAY



primary bath floor DRIFTWOOD



primary bath accent



primary shower walls ALABASTER



primary shower pan ALABASTER



bath 2 floor + walls WARM GRAY



laundry floor WARM GRAY



bath 2 showerpan WARM GRAY



refrigerator 36" 20 CUBIC FEET



range microwave 30" 2.0 CUBIC FEET



electric range 30" 6.4 CUBIC FEET



energy star dishwasher 24" 13 PLACE SETTING