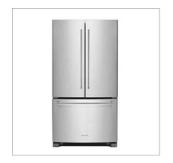

primary bath accent

primary shower walls ALABASTER

primary shower pan ALABASTER

bath 2 floor + walls WARM GRAY

laundry floor WARM GRAY

bath 2 showerpan WARM GRAY

refrigerator 36" 20 CUBIC FEET

range microwave 30" 2.0 CUBIC FEET