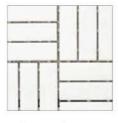

# RESIDENCES + WEST ST FEDERAL 2818 |

hanstone counters **AURORA SNOW** 

shaker cabinets **EVENING NOTTE** 

3.25" floors NATURAL WHITE OAK

marazzi floor tile NATURAL GRAY

kitchen backsplash **CUSTOM GRAYSTONE** 

## RESIDENCES + WEST ST AVENUE 2820 FEDERAL

hanstone counters **AURORA SNOW** 

shaker cabinets **EVENING NOTTE** 

3.25" floors NATURAL WHITE OAK

marazzi floor tile WARM GRAY

kitchen backsplash WARM GRAY

primary bath floor DRIFTWOOD