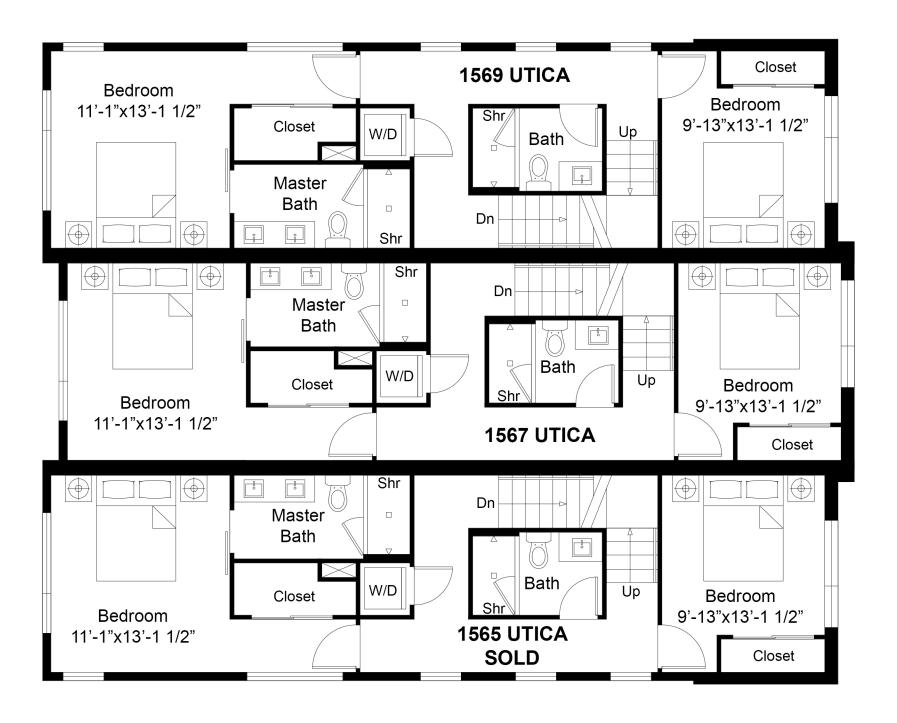

## SECOND FLOOR PLAN

1569 Utica 3 Bed 3.5 Bath First Level Second Level Third Level Total

644 sq.ft. 644 sq.ft. 476 sq.ft. 1,764 sq.ft. 1567 Utica 3 Bed 3.5 Bath First Level Second Level Third Level Total

640 sq.ft. 640 sq.ft. 478 sq.ft. 1,758 sq.ft.

2.5 LEVEL FLOOR PLAN

1569 Utica 3 Bed 3.5 Bath First Level Second Level Third Level Total

644 sq.ft. 644 sq.ft. 476 sq.ft. 1,764 sq.ft. 1567 Utica 3 Bed 3.5 Bath First Level Second Level Third Level