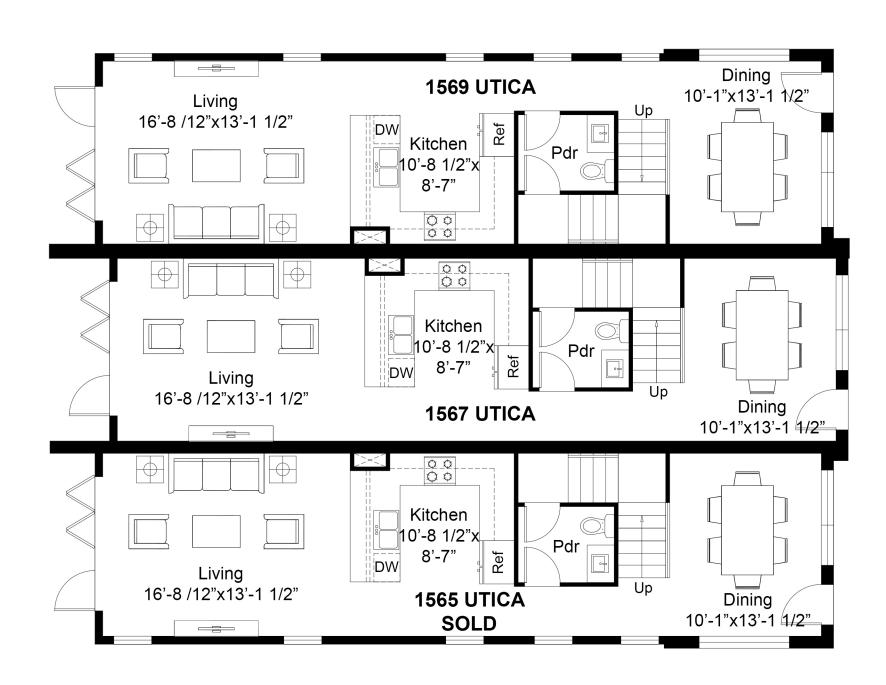

## FIRST LEVEL FLOOR PLANS

1569 Utica
3 Bed 3.5 Bath
First Level
Second Level
Third Level
Total

644 sq.ft. 644 sq.ft. 476 sq.ft. 1,764 sq.ft. 1567 Utica 3 Bed 3.5 Bath First Level Second Level Third Level

640 sq.ft. 640 sq.ft. 478 sq.ft. 1,758 sq.ft.