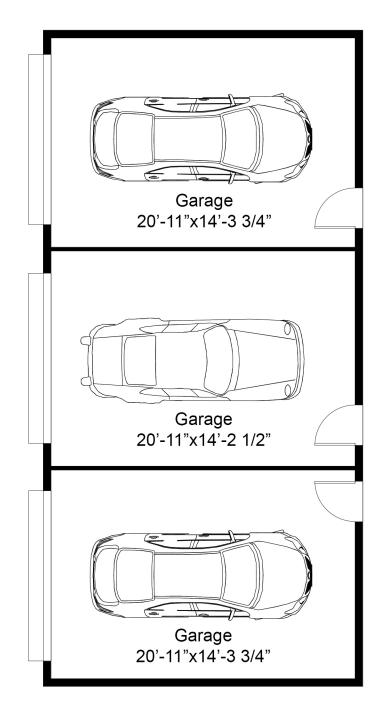

the coolest homes in fown



GARAGE FLOOR PLAN



## FIRST LEVEL FLOOR PLANS

1569 Utica
3 Bed 3.5 Bath
First Level
Second Level
Third Level
Total

644 sq.ft. 644 sq.ft. 476 sq.ft. 1,764 sq.ft. 1567 Utica 3 Bed 3.5 Bath First Level Second Level Third Level

640 sq.ft. 640 sq.ft. 478 sq.ft. 1,758 sq.ft.





## SECOND FLOOR PLAN

1569 Utica 3 Bed 3.5 Bath First Level Second Level Third Level Total

644 sq.ft. 644 sq.ft. 476 sq.ft. 1,764 sq.ft. 1567 Utica 3 Bed 3.5 Bath First Level Second Level Third Level Total

640 sq.ft. 640 sq.ft. 478 sq.ft. 1,758 sq.ft.





2.5 LEVEL FLOOR PLAN

1569 Utica 3 Bed 3.5 Bath First Level Second Level Third Level Total

644 sq.ft. 644 sq.ft. 476 sq.ft. 1,764 sq.ft. 1567 Utica 3 Bed 3.5 Bath First Level Second Level Third Level

640 sq.ft. 640 sq.ft. 478 sq.ft. 1,758 sq.ft.