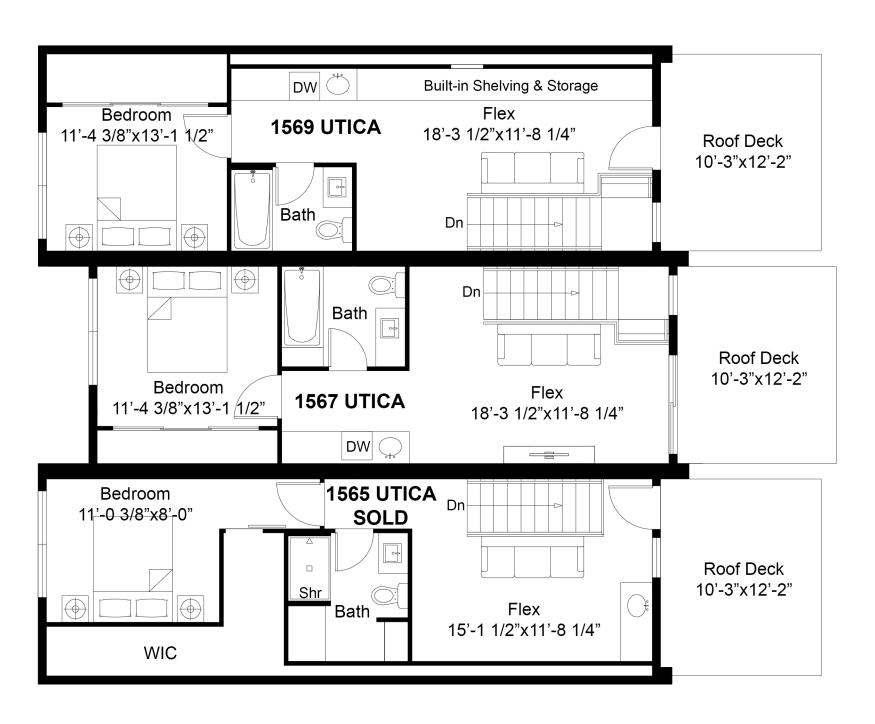

640 sq.ft. 640 sq.ft. 478 sq.ft. 1,758 sq.ft.

2.5 LEVEL FLOOR PLAN

1569 Utica 3 Bed 3.5 Bath First Level Second Level Third Level Total

644 sq.ft. 644 sq.ft. 476 sq.ft. 1,764 sq.ft. 1567 Utica 3 Bed 3.5 Bath First Level Second Level Third Level

640 sq.ft. 640 sq.ft. 478 sq.ft. 1,758 sq.ft.